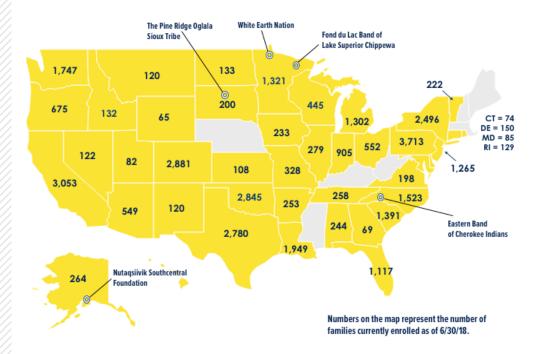

NUMBER OF FAMILIES SERVED SINCE REPLICATION BEGAN IN 1996: 286,387

NUMBER OF FAMILIES CURRENTLY ENROLLED: 34,405

NUMBER OF NURSE HOME VISITORS: 1,936

NUMBER OF COUNTIES WHERE THE PROGRAM IS SERVING CLIENTS: 594

NUMBER OF STATES WHERE THE PROGRAM IS SERVING CLIENTS: 42 + U.S. VIRGIN ISLANDS

**Funding:** Nurse-Family Partnership is funded by a range of private and public funding sources, including the Maternal, Infant and Early Childhood Home Visiting program (MIECHV), Medicaid, TANF and public welfare funds, Title V Maternal and Child Block Grant, child abuse prevention, juvenile justice and delinquency prevention, substance abuse and mental health, tobacco settlement, state, city, and county general funds, early childhood/school readiness, pay for success/social impact bonds and private philanthropy, in addition to state and local general funds.